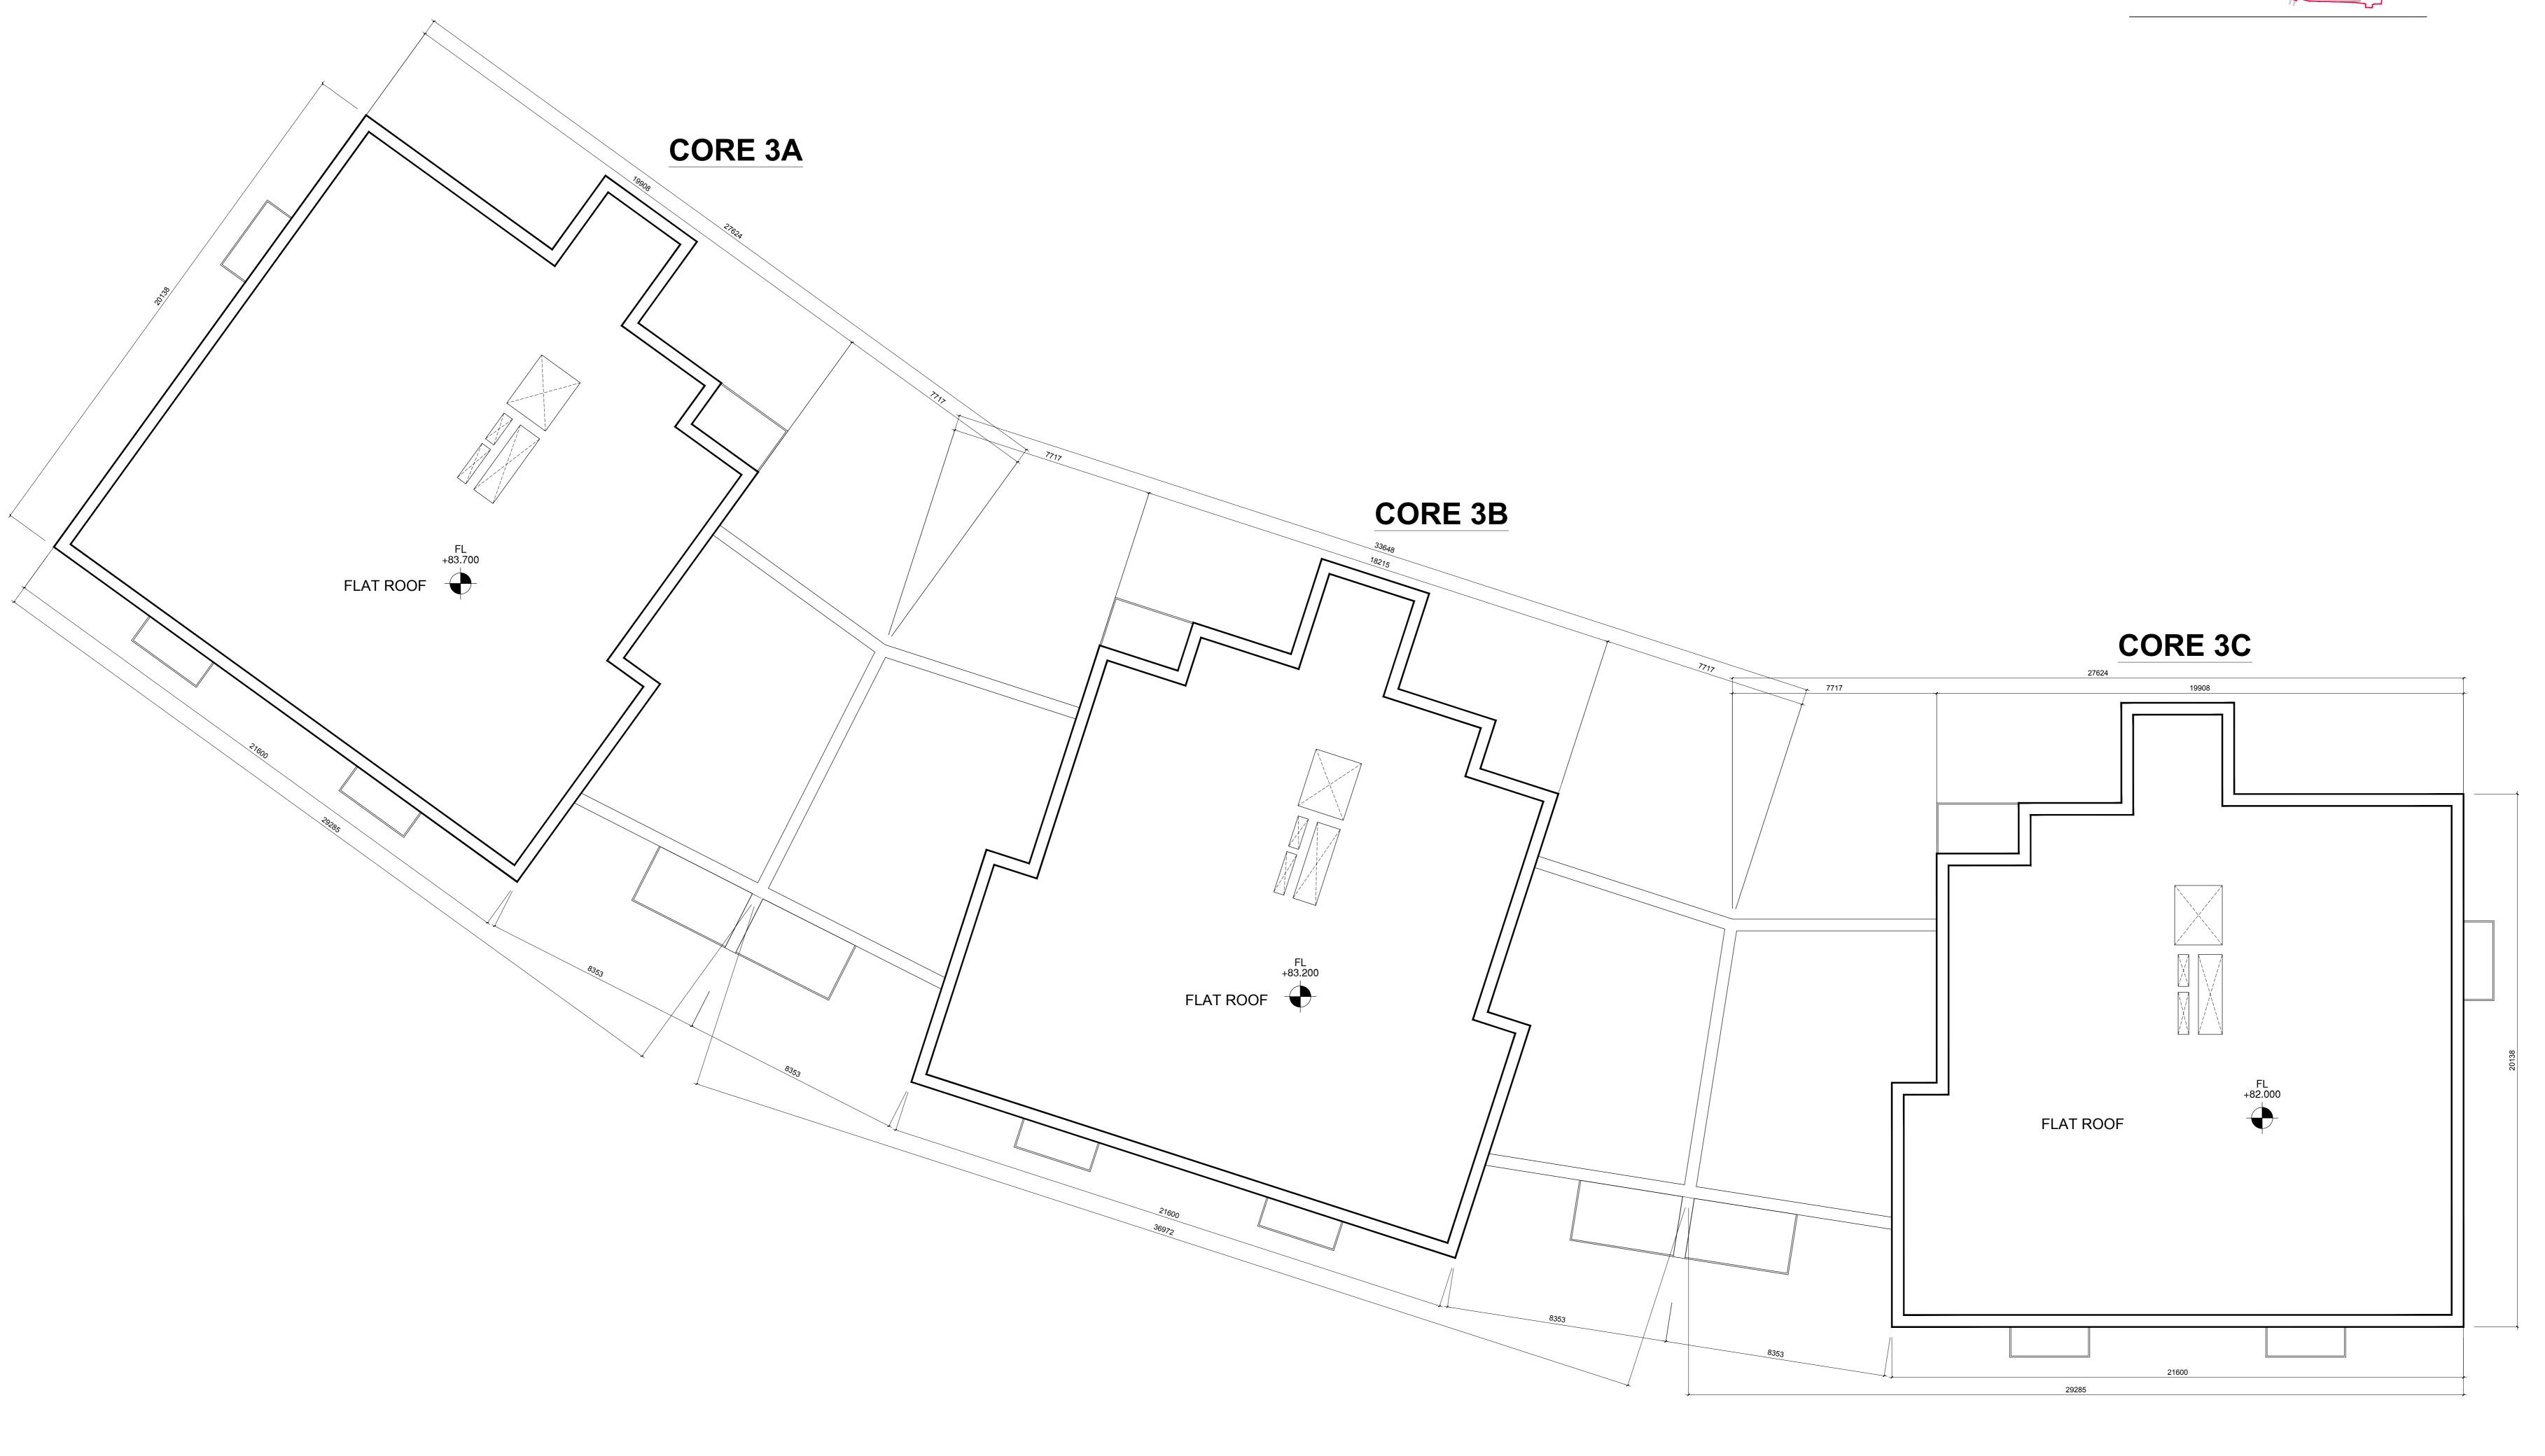

DO NOT SCALE FROM DRAWINGS. WORK TO FIGURED DIMENSIONS ONLY. ARCHITECT TO BE NOTIFIED OF ALL DISCREPANCIES.

|                                             | PROJECT TITLE:                                       | DATE:    | DRAWN BY:   |
|---------------------------------------------|------------------------------------------------------|----------|-------------|
| MCORM  M°CROSSAN OROURKE MANNING ARCHITECTS | Capdoo, Clane                                        | Feb 2019 | PMcN        |
|                                             | DRAWING TITLE:                                       | SCALE:   | REVISION:   |
|                                             | Apartment Block 03                                   | 1:100    |             |
|                                             | Roof Plan                                            | JOB NO:  | DRAWING NO: |
|                                             | Albert Place West, Harcourt Lane, Dublin 2, Ireland. | 16016    | PL64        |